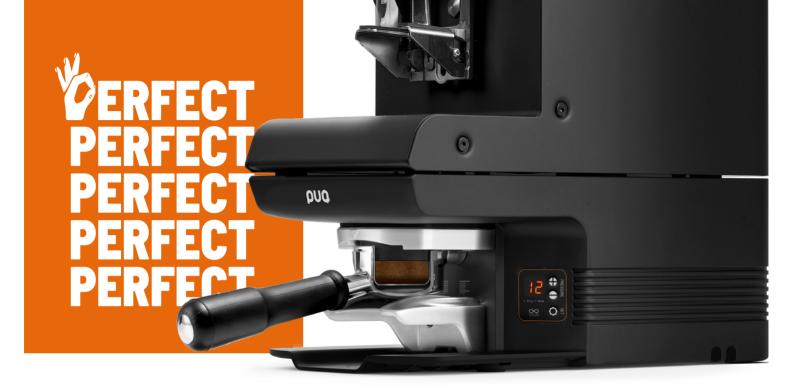

# PERFECT TAMPING, NO NEED FOR EXTRA SPACE

PUOPRESS M6 IS TAILOR-MADE FOR MYTHOS MY 75 (G) & MY 85 (G)

Input: 100-240 Vac 50-60Hz

Power: 76W

Dimensions: 19.5 x 38.1 x 13.9 cm

### **PRACTICE** MAKES PERFECT

PUQpress tamps with 99.99% accuracy EVERY single time. So your entire team will tamp with incredible precision ALL the time. No more attempts to match each other, **consistency will improve.** 

### PERFECTLY FLAT

Due to our patented clamping mechanism, every tamp is **100% flat and ready** for a controlled and even extraction.