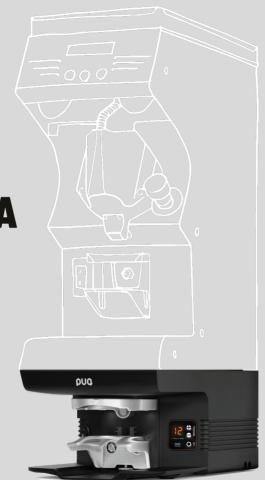

DESIGNED FOR MYTHOS MY 75 (G) & MY 85 (G)

PUQPRESS M6

# PERFECT TAMPING, NO NEED FOR EXTRA SPACE

PUOPRESS M6 IS TAILOR-MADE FOR MYTHOS MY 75 (G) & MY 85 (G)

Input: 100-240 Vac 50-60Hz

Power: 76W

Dimensions: 19.5 x 38.1 x 13.9 cm