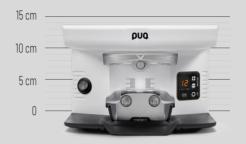

# PERFECT TAMPING, NO NEED FOR EXTRA SPACE

PUOPRESS M6 IS TAILOR-MADE FOR MYTHOS MY 75 (G) & MY 85 (G)

Input: 100-240 Vac 50-60Hz

Power: 76W

Dimensions: 19.5 x 38.1 x 13.9 cm