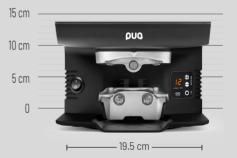

# PERFECT TAMPING, NO NEED FOR EXTRA SPACE

PUOPRESS M6 IS TAILOR-MADE FOR MYTHOS MY 75 (G) & MY 85 (G)

Input: 100-240 Vac 50-60Hz

Power: 76W

Dimensions: 19.5 x 38.1 x 13.9 cm